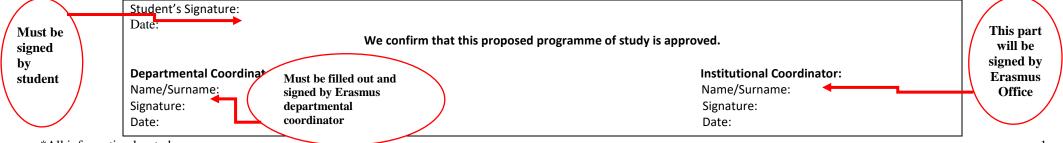

| ISTANBUL COMMERCE<br>UNIVERSITY<br>Name of the student                                                                        | Academic Year e<br>Academic Term: 1<br>APPROVAL FORM OF COURSE EQUIVALEN | Fall or Spring                        | Erasmus+                                                      |
|-------------------------------------------------------------------------------------------------------------------------------|--------------------------------------------------------------------------|---------------------------------------|---------------------------------------------------------------|
| ACADE Student's Name: Sending Institution : ISTANBUL COMMERCE UNIVERSITY Receiving Institution:Name of the Partner University | ACADEMIC TERM:                                                           | ULTY/SCHOOL/INSTITUTE:<br>DEPARTMENT: | Home university<br>studies Program and<br>Faculty/Institution |