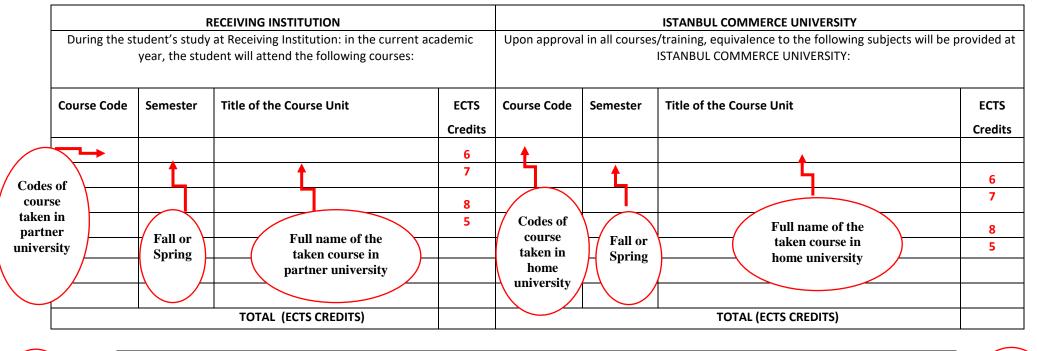

| ISTANBUL COMMERCE<br>UNIVERSITY<br>Name of the student                                                                        | Academic Year e<br>Academic Term: 1<br>APPROVAL FORM OF COURSE EQUIVALEN | Fall or Spring                        | Erasmus+                                                      |
|-------------------------------------------------------------------------------------------------------------------------------|--------------------------------------------------------------------------|---------------------------------------|---------------------------------------------------------------|
| ACADE Student's Name: Sending Institution : ISTANBUL COMMERCE UNIVERSITY Receiving Institution:Name of the Partner University | ACADEMIC TERM:                                                           | ULTY/SCHOOL/INSTITUTE:<br>DEPARTMENT: | Home university<br>studies Program and<br>Faculty/Institution |