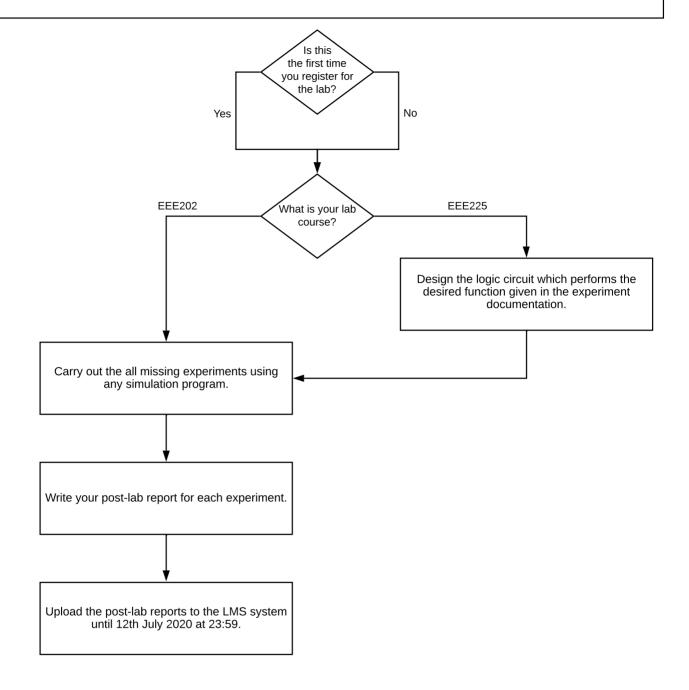

## Notes For EEE 202 and EEE 225 Laboratory Lectures

- 1-) The missing experiments will be carried out via distance learning.
- 2-) There will be no quiz and final exam for these courses.
- **3-)** Grading for the missing experiments will be done through post-lab reports.
- 4-) In the name of your post-lab report, you have to state your name, UID, and the week of the experiment.
- **5-)** All students should carry out the missing experiments.
- 6-) You can use Proteus, Pspice, or any simulation program to carry out your experiments.
- **7-)** Missing experiments for both laboratory courses are Experiment Part 5, Experiment Part 6, Experiment Part 7, Experiment Part 8, Experiment Part 9, Experiment Part 10.